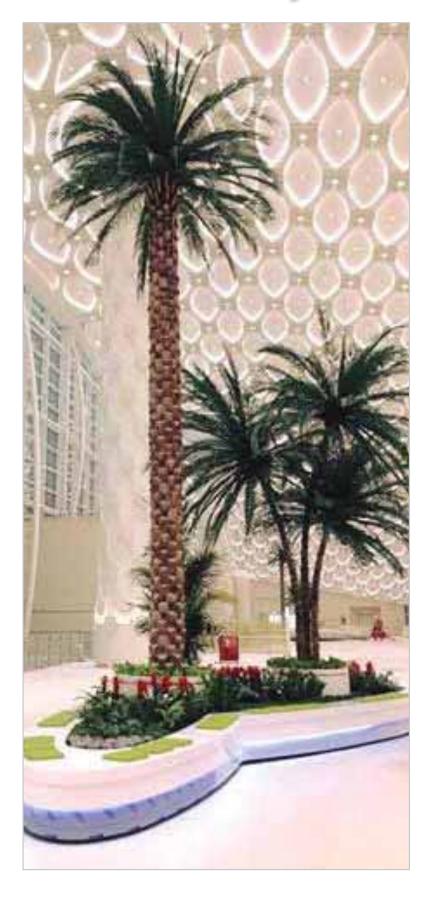

## Preserved Date Palm

Preserved P.cannarensis frond

Preserved Washingtonia Trunk

Our Preserved Date palms are real trees, preserved by special technique with the help of latest methods of bio technology. Each palm tree is custom made as per client requirement.

Trees are supplied in components for easy transport. The live materials are procured directly from the farms and great care has taken to provide best possible botanical authenticity.