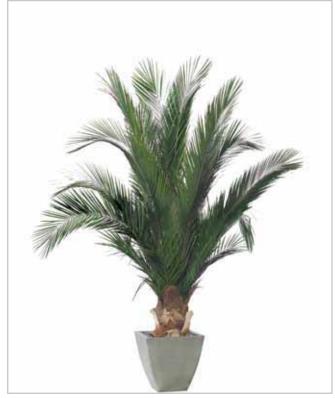

## **Preserved Baby Palms**

Phoenix with yuruguana trunk

Phoenix Palm Bush

Phoenix with agave trunk

Cycas Palm with phoenix fronds