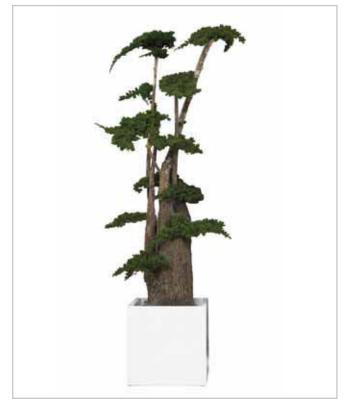

## **Preserved Bonsai & Conifers**

Juniper Bonsai

Conifer columnaris

Juniper Bonsai 'Jumbo'

Conifer stardust