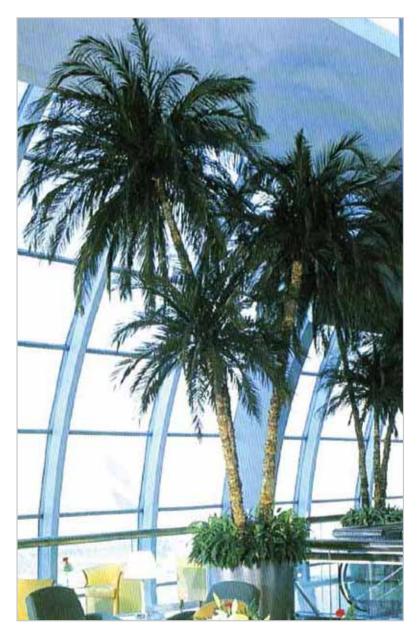

## Preserved Cocos Palm

Preserved Cocos Palm

Single Trunk

**Preserved Aloe trunk** 

Our Preserved Cocos palms are real trees, preserved by special technique with the help of latest methods of bio technology. These Palm trees are custom made as per client requirement and available as solitaires or as multi stems. Trees are supplied in components for easy transport. The live materials are procured directly from the farms and great care has been taken to provide best possible botanical authenticity