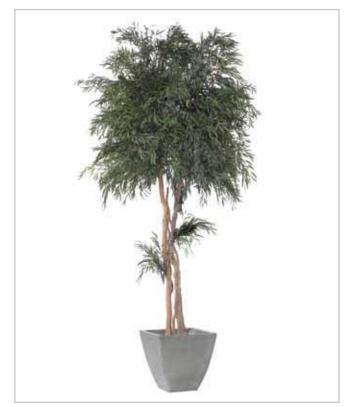

## **Preserved Feature Plants**

Eucalyptus populus 'Crown'

Pittosporum 'Crown'

Eucalyptus nicoly 'Crown'

Cupressus thuja 'Crown'