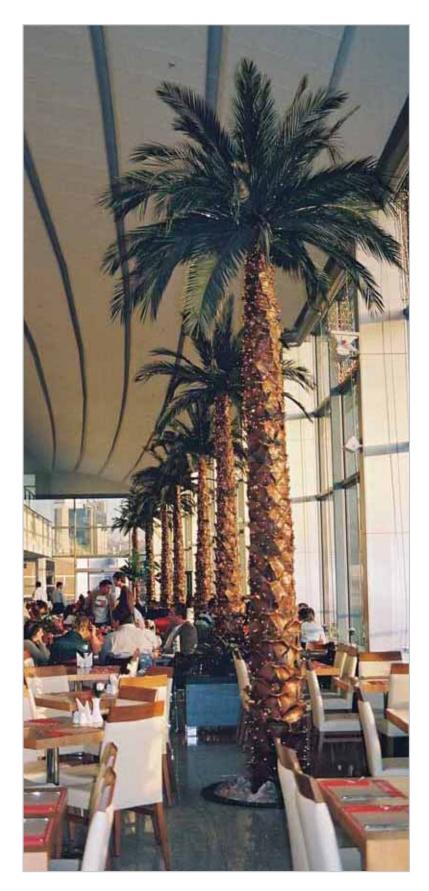

## Preserved Date Palm

Preserved P.cannarensis frond

Preserved Washingtonia Trunk

Our Preserved Date palms are real trees, preserved by special technique with the help of latest methods of bio technology. Each palm tree is custom made as per client requirement.

Trees are supplied in components for easy transport. The live materials are procured directly from the farms and great care has taken to provide best possible botanical authenticity.

## Preserved Washingtonia Palm

Preserved Washingtonia frond

Preserved Washingtonia trunk

Our Preserved Washingtonia palms are real trees, preserved by special technique with the help of latest methods of bio technology. Each palm tree is custom made as per client requirement. Trees are supplied in components for easy transport. The live materials are procured directly from the farms and great care is taken to provide best possible botanical authenticity.