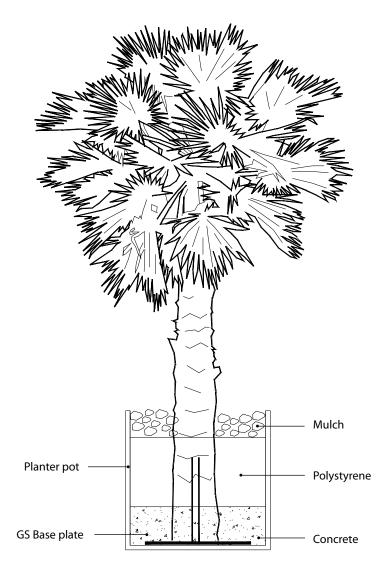

## **Fixing Details**

Base Plate - plan Dims. 60cm x 60cm Galvanized steel tube Ht. 60cm Base plate elevation Thickness 4mm

Base-plate - elevation

Base-plate - elevation

Www.sijigreenhouse.com 13