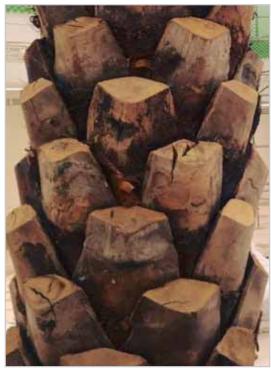

## Preserved Date Palm

Preserved P.cannarensis frond

Preserved Washingtonia Trunk

Our Preserved Date palms are real trees, preserved by special technique with the help of latest methods of bio technology. Each palm tree is custom made as per client requirement.

#### TRUNK

- Preserved Washingtonia trunk. Height varies from 2 meter to 14 meter
- Composite inner section with steel core
- Can be straight, naturally curved and tapered
- Bottom diameter 30-100 cm & top diameter 30-50 cm