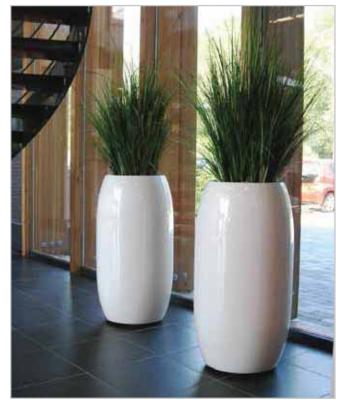

|





## **Fixing Details**



Base Plate - plan Dims. 60cm x 60cm Galvanized steel tube Ht. 60cm Base plate elevation Thickness 4mm

Base-plate - elevation







Base-plate - elevation



Www.sijigreenhouse.com 13

## **Preserved Baby Palms**





Phoenix with yuruguana trunk

Phoenix Palm Bush



Phoenix with agave trunk



Cycas Palm with phoenix fronds

## **Preserved Topiary**





Phoenix with yuruguana trunk

Pittosporum Ball Topiary







Pittosporum Multi trunk topiary





15

## **Preserved Bonsai & Conifers**





Juniper Bonsai

Conifer columnaris

Juniper Bonsai 'Jumbo'



Conifer stardust

## **Preserved Feature Plants**



Eucalyptus populus 'Crown'



Pittosporum 'Crown'



Eucalyptus nicoly 'Crown'



Cupressus thuja 'Crown'





## **Preserved Grass & Moss**





Gynerium Grass









## **Preserved Arrangements**



**Papyrus Fusion** 



**Rose Orange** 



Flower Mix



Rose White

Vin decor

www.sijigreenhouse.com 19





P. O Box 850, Fujairah, United Arab Emirates Head Office: T +971 (0)6 882 7265, F +971 (0)6 882 7270 Dubai Office: T +971 (0)4 263 7947, F +971 (0)4 263 7847 sales@sijigreenhouse.com www.sijigreenhouse.com