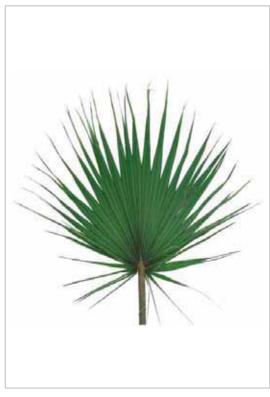

## Preserved Washingtonia Palm

Preserved Washingtonia frond

Preserved Washingtonia trunk

Our Preserved Washingtonia palms are real trees, preserved by special technique with the help of latest methods of bio technology. Each palm tree is custom made as per client requirement. Trees are supplied in components for easy transport. The live materials are procured directly from the farms and great care is taken to provide best possible botanical authenticity.

#### FRONDS

- Washingtonia fronds preserved by natural absorption technique.
- Frond length upto 1.75 meters & canopy dia upto 3.5 meters
- Self supporting or mechanical (wire) support
- Suitable for normal indoor conditions.