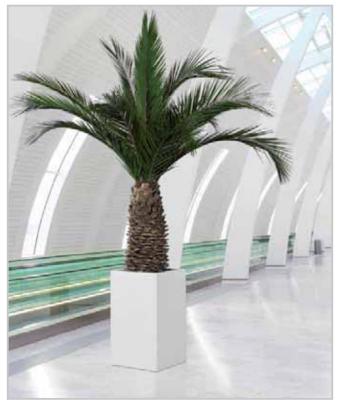

## **Preserved Dactilyfera Date Palm**

Preserved P.cannarensis frond

Preserved Washingtonia Trunk

Our Preserved Dactilyfera Date palms are real trees, preserved by special technique with the help of latest methods of bio technology. Each palm tree is custom made as per client requirement. Trees are supplied in components for easy transport. The live materials are procured directly from the farms and great care has been taken to provide the best possible botanical authenticity.