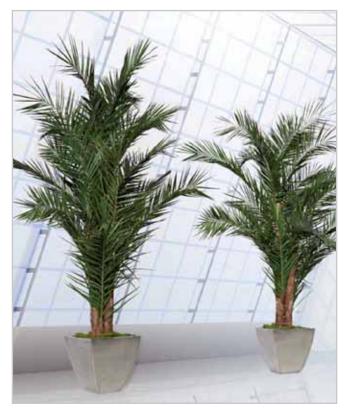

## Preserved Date Palm

Preserved P.cannarensis frond

Preserved Washingtonia Trunk

Our Preserved Date palms are real trees, preserved by special technique with the help of latest methods of bio technology. Each palm tree is custom made as per client requirement.

Trees are supplied in components for easy transport. The live materials are procured directly from the farms and great care has taken to provide best possible botanical authenticity.