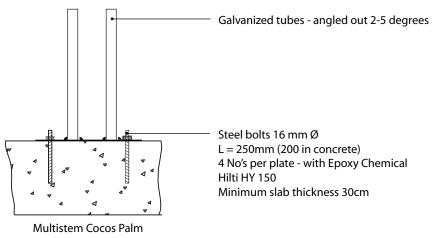

## **Fixing Details**

Base Plate - plan Dims. 60cm x 60cm Galvanized steel tube Ht. 60cm Base plate elevation Thickness 4mm

Base-plate - elevation

Base-plate - elevation

Www.sijigreenhouse.com 13