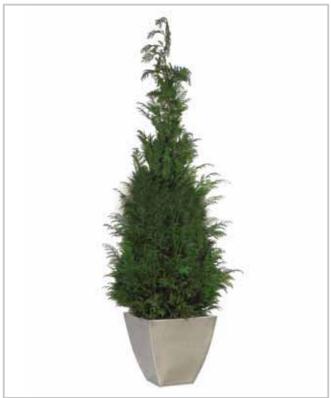

## **Preserved Bonsai & Conifers**

Juniper Bonsai

Conifer columnaris

Juniper Bonsai 'Jumbo'

Conifer stardust