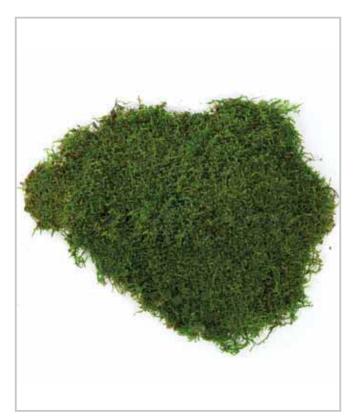

Fixing Details**



Base Plate - plan Dims. 60cm x 60cm Galvanized steel tube Ht. 60cm Base plate elevation Thickness 4mm

Base-plate - elevation







Base-plate - elevation



Www.sijigreenhouse.com 13

## **Preserved Baby Palms**





Phoenix with yuruguana trunk

Phoenix Palm Bush



Phoenix with agave trunk



Cycas Palm with phoenix fronds

## **Preserved Topiary**





Phoenix with yuruguana trunk

Pittosporum Ball Topiary







Pittosporum Multi trunk topiary





15

## **Preserved Bonsai & Conifers**





Juniper Bonsai

Conifer columnaris

Juniper Bonsai 'Jumbo'



Conifer stardust

## **Preserved Feature Plants**



Eucalyptus populus 'Crown'



Pittosporum 'Crown'



Eucalyptus nicoly 'Crown'



Cupressus thuja 'Crown'





## **Preserved Grass & Moss**





Gynerium Grass









## **Preserved Arrangements**



**Papyrus Fusion** 



**Rose Orange** 



Flower Mix



Rose White

Vin decor

www.sijigreenhouse.com 19





P. O Box 850, Fujairah, United Arab Emirates Head Office: T +971 (0)6 882 7265, F +971 (0)6 882 7270 Dubai Office: T +971 (0)4 263 7947, F +971 (0)4 263 7847 sales@sijigreenhouse.com www.sijigreenhouse.com