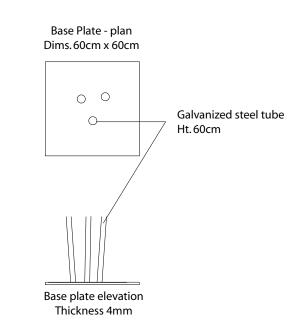

## **Fixing Details**

Base Plate - plan Dims. 60cm x 60cm Galvanized steel tube Ht. 60cm Base plate elevation Thickness 4mm

Base-plate - elevation

Base-plate - elevation

Www.sijigreenhouse.com 13