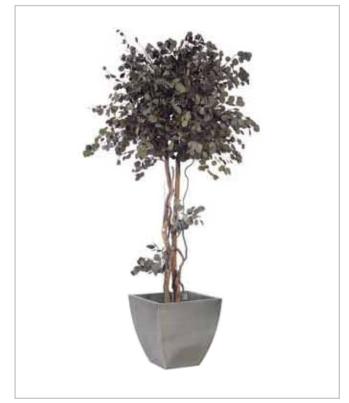

## **Preserved Feature Plants**

Eucalyptus populus 'Crown'

Pittosporum 'Crown'

Eucalyptus nicoly 'Crown'

Cupressus thuja 'Crown'