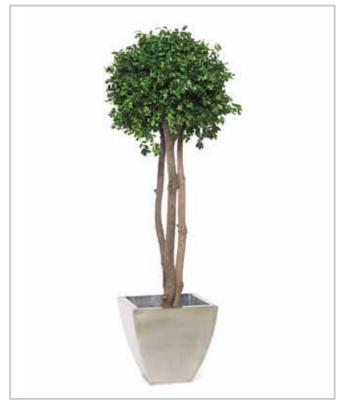

## **Preserved Feature Plants**

Eucalyptus populus 'Crown'

Pittosporum 'Crown'

Eucalyptus nicoly 'Crown'

Cupressus thuja 'Crown'