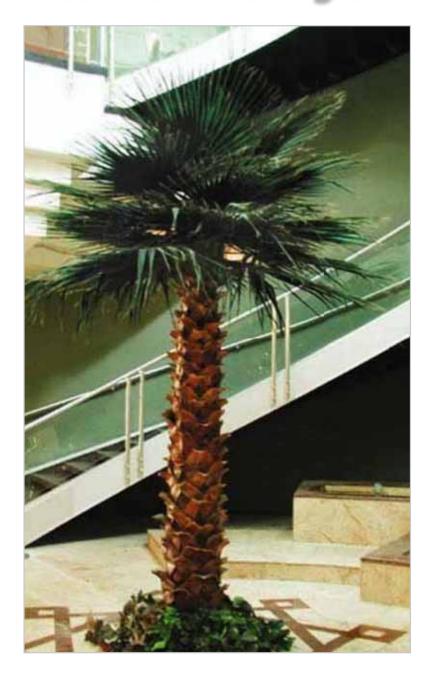

## Preserved Washingtonia Palm

Preserved Washingtonia frond

Preserved Washingtonia trunk

Our Preserved Washingtonia palms are real trees, preserved by special technique with the help of latest methods of bio technology. Each palm tree is custom made as per client requirement. Trees are supplied in components for easy transport. The live materials are procured directly from the farms and great care is taken to provide best possible botanical authenticity.