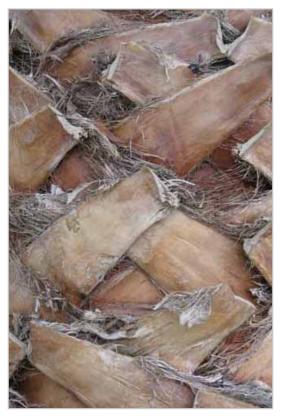

## Preserved Date Palm

Preserved P.cannarensis frond

Preserved Washingtonia Trunk

Our Preserved Date palms are real trees, preserved by special technique with the help of latest methods of bio technology. Each palm tree is custom made as per client requirement.

#### TRUNK

- Preserved Washingtonia trunk. Height varies from 2 meter to 14 meter
- Composite inner section with steel core
- Can be straight, naturally curved and tapered
- Bottom diameter 30-100 cm & top diameter 30-50 cm