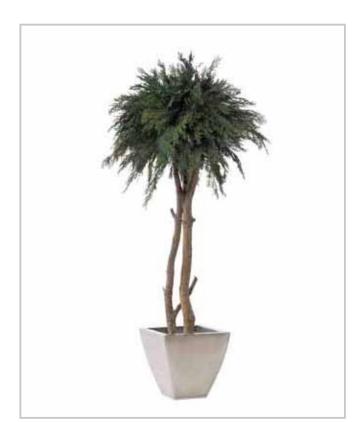

## **Preserved Feature Plants**

Eucalyptus populus 'Crown'

Pittosporum 'Crown'

Eucalyptus nicoly 'Crown'

Cupressus thuja 'Crown'