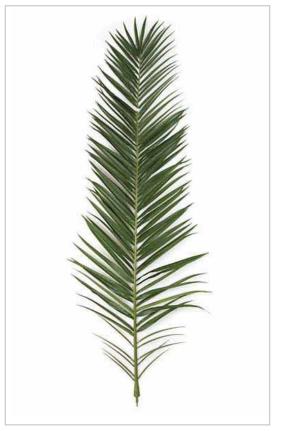

## Preserved Date Palm

Preserved P.cannarensis frond

Preserved Washingtonia Trunk

Our Preserved Date palms are real trees, preserved by special technique with the help of latest methods of bio technology. Each palm tree is custom made as per client requirement.

#### FRONDS

- Phoenix cannarensis fronds preserved by natural absorption technique.
- Frond length upto 2.75 meters & canopy dia upto 5.5 meters
- Self supporting or mechanical (wire) support
- Suitable for normal indoor conditions.