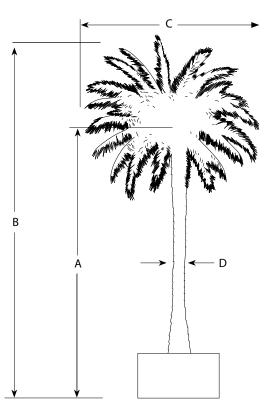

#### TRUNK

- Preserved Washingtonia trunk. Height varies from 2 meter to 14 meter
- Composite inner section with steel core
- Can be straight, naturally curved and tapered
- Bottom diameter 30-100 cm & top diameter 30-50 cm

#### FRONDS

- Phoenix cannarensis fronds preserved by natural absorption technique.
- Frond length upto 2.75 meters & canopy dia upto 5.5 meters
- Self supporting or mechanical (wire) support
- Suitable for normal indoor conditions.

#### **RECEIVER HEAD**

- Constructed with steel/ wooded tube.
- · Easy to assemble.
- Detachable to facilitate change of leaves

#### **BASE FIXING**

- Trees are supplied with full base plates and complete fixing details.
- Can be fixed to most of the architectural substrates or in a dedicated planter.

| Typical Dimensions  |                         |                     |                        |                            |
|---------------------|-------------------------|---------------------|------------------------|----------------------------|
| Overall Ht<br>(M) B | Clear trunk Ht<br>(M) A | Canopy Dia<br>(M) C | No. of fronds/<br>tree | Trunk Bottom<br>Dia (M) D2 |
| 14 +                | 11.5                    | 4.5-5               | 80                     | 0.9                        |
| 12                  | 10                      | 3.5-4               | 70                     | 0.8                        |
| 10                  | 8.5                     | 3-3.5               | 60                     | 0.7                        |
| 8                   | 6.5                     | 2.75-3              | 50                     | 0.6                        |
| 5                   | 3.5                     | 2.25-2.5            | 40                     | 0.4                        |
| 3.5                 | 2.25                    | 2-2.5               | 35                     | 0.3                        |
|                     |                         |                     |                        |                            |