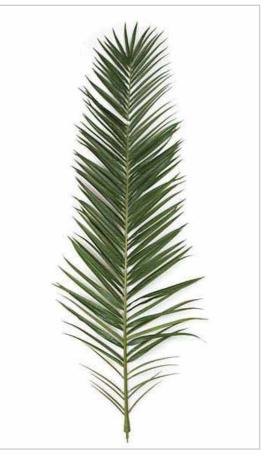

## Preserved Date Palm

Preserved P.cannarensis frond

Preserved Washingtonia Trunk

Our Preserved Date palms are real trees, preserved by special technique with the help of latest methods of bio technology. Each palm tree is custom made as per client requirement.

#### FRONDS

- Phoenix cannarensis fronds preserved by natural absorption technique.
- Frond length upto 2.75 meters & canopy dia upto 5.5 meters
- Self supporting or mechanical (wire) support
- Suitable for normal indoor conditions.