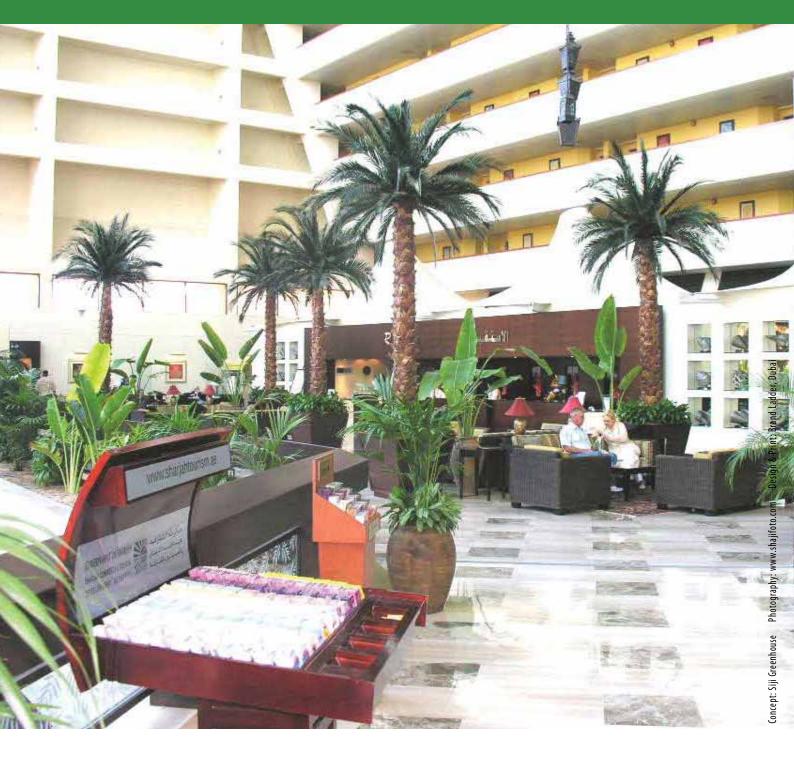

## Preserved Washingtonia Palm

Preserved Washingtonia frond

Preserved Washingtonia trunk

Our Preserved Washingtonia palms are real trees, preserved by special technique with the help of latest methods of bio technology. Each palm tree is custom made as per client requirement. Trees are supplied in components for easy transport. The live materials are procured directly from the farms and great care is taken to provide best possible botanical authenticity.