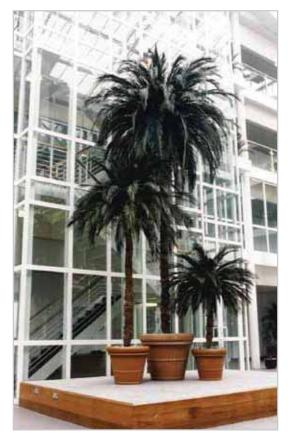

## Preserved Date Palm

Preserved P.cannarensis frond

Preserved Washingtonia Trunk

Our Preserved Date palms are real trees, preserved by special technique with the help of latest methods of bio technology. Each palm tree is custom made as per client requirement.

Trees are supplied in components for easy transport. The live materials are procured directly from the farms and great care has taken to provide best possible botanical authenticity.