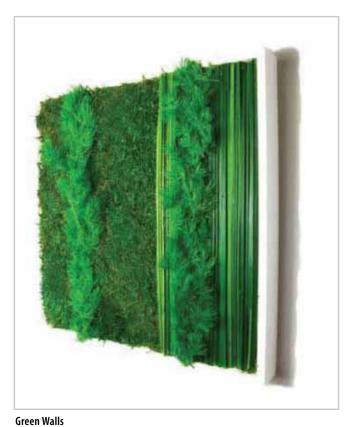

|





## **Fixing Details**



Base Plate - plan Dims. 60cm x 60cm Galvanized steel tube Ht. 60cm Base plate elevation Thickness 4mm

Base-plate - elevation







Base-plate - elevation



Www.sijigreenhouse.com 13

## **Preserved Baby Palms**





Phoenix with yuruguana trunk

Phoenix Palm Bush



Phoenix with agave trunk



Cycas Palm with phoenix fronds

## **Preserved Topiary**





Phoenix with yuruguana trunk

Pittosporum Ball Topiary







Pittosporum Multi trunk topiary





15

## **Preserved Bonsai & Conifers**





Juniper Bonsai

Conifer columnaris

Juniper Bonsai 'Jumbo'



Conifer stardust

## **Preserved Feature Plants**



Eucalyptus populus 'Crown'



Pittosporum 'Crown'



Eucalyptus nicoly 'Crown'



Cupressus thuja 'Crown'





## **Preserved Grass & Moss**





Gynerium Grass









## **Preserved Arrangements**



**Papyrus Fusion** 



**Rose Orange** 



Flower Mix



Rose White

Vin decor

www.sijigreenhouse.com 19





P. O Box 850, Fujairah, United Arab Emirates Head Office: T +971 (0)6 882 7265, F +971 (0)6 882 7270 Dubai Office: T +971 (0)4 263 7947, F +971 (0)4 263 7847 sales@sijigreenhouse.com www.sijigreenhouse.com