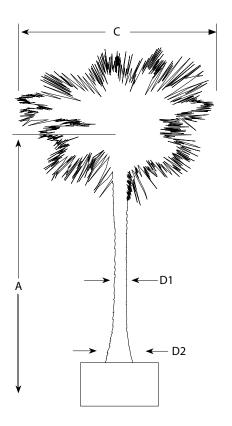

#### **BASE FIXING**

- Trees are supplied with full base plates and complete fixing details.
- Can be fixed to most of the architectural substrates or in a dedicated planter.

| Typical Dimensions  |                         |                     |                        |                            |
|---------------------|-------------------------|---------------------|------------------------|----------------------------|
| Overall Ht<br>(M) B | Clear trunk Ht<br>(M) A | Canopy Dia<br>(M) C | No. of fronds/<br>tree | Trunk Bottom<br>Dia (M) D2 |
| 14 +                | 11.5                    | 4.5-5               | 80                     | 0.9                        |
| 12                  | 10                      | 3.5-4               | 70                     | 0.8                        |
| 10                  | 8.5                     | 3-3.5               | 60                     | 0.7                        |
| 8                   | 6.5                     | 2.75-3              | 50                     | 0.6                        |
| 5                   | 3.5                     | 2.25-2.5            | 40                     | 0.4                        |
| 3.5                 | 2.25                    | 2-2.5               | 35                     | 0.3                        |
|                     |                         |                     |                        |                            |

#### **BASE FIXING**

- Trees are supplied with full base plates and complete fixing details.
- · Can be fixed to most of the architectural substrates or to a dedicated plant pot

| Overall Ht<br>(M) B | Clear trunk Ht<br>(M) A | Canopy Dia<br>(M) C | No. of fronds/<br>tree | Trunk Bottom<br>Dia (M) D2 |
|---------------------|-------------------------|---------------------|------------------------|----------------------------|
| 14 +                | 12.25                   | 3.5-4               | 38                     | 0.9                        |
| 12                  | 10.25                   | 3.5-4               | 32                     | 0.8                        |
| 10                  | 8.5                     | 2.5-3               | 28                     | 0.7                        |
| 8                   | 6.75                    | 2.5                 | 24                     | 0.6                        |
| 5                   | 4                       | 2                   | 22                     | 0.4                        |
| 3.5                 | 2.75                    | 1.5                 | 20                     | 0.3                        |

### **Typical Dimensions**

| Overall Ht<br>(M) B | Clear trunk Ht<br>(M) A | Canopy Dia<br>(M) C | No. of fronds/<br>tree | Trunk Bottom<br>Dia (M) D2 |
|---------------------|-------------------------|---------------------|------------------------|----------------------------|
| 14 +                | 11.5                    | 4.5-5               | 80                     | 0.9                        |
| 12                  | 10                      | 3.5-4               | 70                     | 0.8                        |
| 10                  | 8.5                     | 3-3.5               | 60                     | 0.7                        |
| 8                   | 6.5                     | 2.75-3              | 50                     | 0.6                        |
| 5                   | 3.5                     | 2.25-2.5            | 40                     | 0.4                        |
| 3.5                 | 2.25                    | 2-2.5               | 35                     | 0.3                        |

#### **BASE FIXING**

- Trees are supplied with full base plates and complete fixing details
- Can be fixed to most of the architectural substrates or to dedicated planter.

| pical Dimen         | isions                  |                     |                        |                           |
|---------------------|-------------------------|---------------------|------------------------|---------------------------|
| Overall Ht<br>(M) B | Clear trunk Ht<br>(M) A | Canopy Dia<br>(M) C | No. of fronds/<br>tree | Trunk Bottom<br>Dia (M) D |
| 10                  | 8                       | 3.5-4               | 60                     | 0.18                      |
| 8                   | 6.25                    | 3-3.5               | 50                     | 0.15                      |
| 6                   | 4.5                     | 2.5-3               | 40                     | 0.15                      |
| 5                   | 3.5                     | 3                   | 35                     | 0.12                      |
| 4                   | 2.75                    | 2.5                 | 30                     | 0.12                      |
| 3                   | 2                       | 1.5-2               | 25                     | 0.12                      |
|                     |                         |                     |                        |                           |