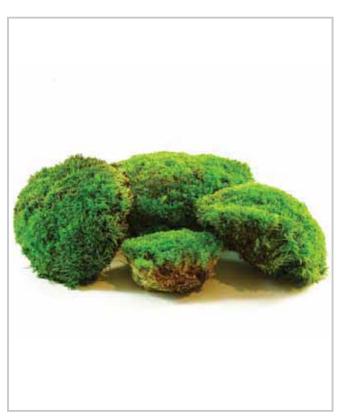

ng Details**



Base Plate - plan Dims. 60cm x 60cm Galvanized steel tube Ht. 60cm Base plate elevation Thickness 4mm

Base-plate - elevation







Base-plate - elevation



Www.sijigreenhouse.com 13

## **Preserved Baby Palms**





Phoenix with yuruguana trunk

Phoenix Palm Bush



Phoenix with agave trunk



Cycas Palm with phoenix fronds

## **Preserved Topiary**





Phoenix with yuruguana trunk

Pittosporum Ball Topiary







Pittosporum Multi trunk topiary





15

## **Preserved Bonsai & Conifers**





Juniper Bonsai

Conifer columnaris

Juniper Bonsai 'Jumbo'



Conifer stardust

## **Preserved Feature Plants**



Eucalyptus populus 'Crown'



Pittosporum 'Crown'



Eucalyptus nicoly 'Crown'



Cupressus thuja 'Crown'





## **Preserved Grass & Moss**





Gynerium Grass









## **Preserved Arrangements**



**Papyrus Fusion** 



**Rose Orange** 



Flower Mix



Rose White

Vin decor

www.sijigreenhouse.com 19





P. O Box 850, Fujairah, United Arab Emirates Head Office: T +971 (0)6 882 7265, F +971 (0)6 882 7270 Dubai Office: T +971 (0)4 263 7947, F +971 (0)4 263 7847 sales@sijigreenhouse.com www.sijigreenhouse.com