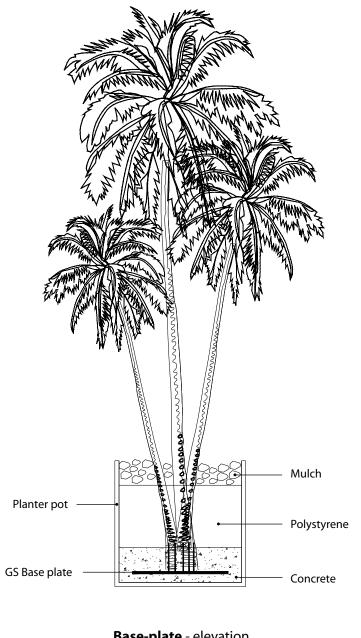

#### **BASE FIXING**

- Trees are supplied with full base plates and complete fixing details.
- Can be fixed to most of the architectural substrates or in a dedicated planter.

| Typical Dimensions  |                         |                     |                        |                            |
|---------------------|-------------------------|---------------------|------------------------|----------------------------|
| Overall Ht<br>(M) B | Clear trunk Ht<br>(M) A | Canopy Dia<br>(M) C | No. of fronds/<br>tree | Trunk Bottom<br>Dia (M) D2 |
| 14 +                | 11.5                    | 4.5-5               | 80                     | 0.9                        |
| 12                  | 10                      | 3.5-4               | 70                     | 0.8                        |
| 10                  | 8.5                     | 3-3.5               | 60                     | 0.7                        |
| 8                   | 6.5                     | 2.75-3              | 50                     | 0.6                        |
| 5                   | 3.5                     | 2.25-2.5            | 40                     | 0.4                        |
| 3.5                 | 2.25                    | 2-2.5               | 35                     | 0.3                        |
|                     |                         |                     |                        |                            |

#### **BASE FIXING**

- Trees are supplied with full base plates and complete fixing details.
- · Can be fixed to most of the architectural substrates or to a dedicated plant pot

| Overall Ht<br>(M) B | Clear trunk Ht<br>(M) A | Canopy Dia<br>(M) C | No. of fronds/<br>tree | Trunk Bottom<br>Dia (M) D2 |
|---------------------|-------------------------|---------------------|------------------------|----------------------------|
| 14 +                | 12.25                   | 3.5-4               | 38                     | 0.9                        |
| 12                  | 10.25                   | 3.5-4               | 32                     | 0.8                        |
| 10                  | 8.5                     | 2.5-3               | 28                     | 0.7                        |
| 8                   | 6.75                    | 2.5                 | 24                     | 0.6                        |
| 5                   | 4                       | 2                   | 22                     | 0.4                        |
| 3.5                 | 2.75                    | 1.5                 | 20                     | 0.3                        |

### **Typical Dimensions**

| Overall Ht<br>(M) B | Clear trunk Ht<br>(M) A | Canopy Dia<br>(M) C | No. of fronds/<br>tree | Trunk Bottom<br>Dia (M) D2 |
|---------------------|-------------------------|---------------------|------------------------|----------------------------|
| 14 +                | 11.5                    | 4.5-5               | 80                     | 0.9                        |
| 12                  | 10                      | 3.5-4               | 70                     | 0.8                        |
| 10                  | 8.5                     | 3-3.5               | 60                     | 0.7                        |
| 8                   | 6.5                     | 2.75-3              | 50                     | 0.6                        |
| 5                   | 3.5                     | 2.25-2.5            | 40                     | 0.4                        |
| 3.5                 | 2.25                    | 2-2.5               | 35                     | 0.3                        |

#### **BASE FIXING**

- Trees are supplied with full base plates and complete fixing details
- Can be fixed to most of the architectural substrates or to dedicated planter.

| pical Dimen         | isions                  |                     |                        |                           |
|---------------------|-------------------------|---------------------|------------------------|---------------------------|
| Overall Ht<br>(M) B | Clear trunk Ht<br>(M) A | Canopy Dia<br>(M) C | No. of fronds/<br>tree | Trunk Bottom<br>Dia (M) D |
| 10                  | 8                       | 3.5-4               | 60                     | 0.18                      |
| 8                   | 6.25                    | 3-3.5               | 50                     | 0.15                      |
| 6                   | 4.5                     | 2.5-3               | 40                     | 0.15                      |
| 5                   | 3.5                     | 3                   | 35                     | 0.12                      |
| 4                   | 2.75                    | 2.5                 | 30                     | 0.12                      |
| 3                   | 2                       | 1.5-2               | 25                     | 0.12                      |
|                     |                         |                     |                        |                           |