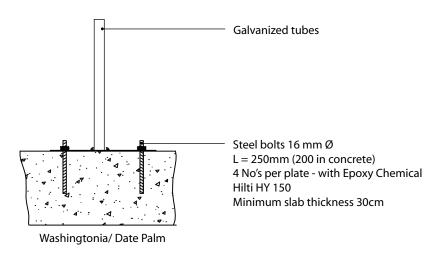

## **Fixing Details**

Base Plate - plan Dims. 60cm x 60cm Galvanized steel tube Ht. 60cm Base plate elevation Thickness 4mm

Base-plate - elevation

Base-plate - elevation

Www.sijigreenhouse.com 13