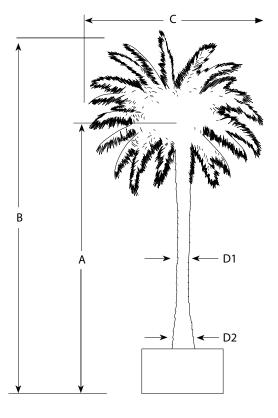

#### **BASE FIXING**

- Trees are supplied with full base plates and complete fixing details.
- Can be fixed to most of the architectural substrates or in a dedicated planter.

| Typical Dimensions  |                         |                     |                        |                            |
|---------------------|-------------------------|---------------------|------------------------|----------------------------|
| Overall Ht<br>(M) B | Clear trunk Ht<br>(M) A | Canopy Dia<br>(M) C | No. of fronds/<br>tree | Trunk Bottom<br>Dia (M) D2 |
| 14 +                | 11.5                    | 4.5-5               | 80                     | 0.9                        |
| 12                  | 10                      | 3.5-4               | 70                     | 0.8                        |
| 10                  | 8.5                     | 3-3.5               | 60                     | 0.7                        |
| 8                   | 6.5                     | 2.75-3              | 50                     | 0.6                        |
| 5                   | 3.5                     | 2.25-2.5            | 40                     | 0.4                        |
| 3.5                 | 2.25                    | 2-2.5               | 35                     | 0.3                        |
|                     |                         |                     |                        |                            |

#### **BASE FIXING**

- Trees are supplied with full base plates and complete fixing details.
- · Can be fixed to most of the architectural substrates or to a dedicated plant pot

| Overall Ht<br>(M) B | Clear trunk Ht<br>(M) A | Canopy Dia<br>(M) C | No. of fronds/<br>tree | Trunk Bottom<br>Dia (M) D2 |
|---------------------|-------------------------|---------------------|------------------------|----------------------------|
| 14 +                | 12.25                   | 3.5-4               | 38                     | 0.9                        |
| 12                  | 10.25                   | 3.5-4               | 32                     | 0.8                        |
| 10                  | 8.5                     | 2.5-3               | 28                     | 0.7                        |
| 8                   | 6.75                    | 2.5                 | 24                     | 0.6                        |
| 5                   | 4                       | 2                   | 22                     | 0.4                        |
| 3.5                 | 2.75                    | 1.5                 | 20                     | 0.3                        |

### **Typical Dimensions**

| Overall Ht<br>(M) B | Clear trunk Ht<br>(M) A | Canopy Dia<br>(M) C | No. of fronds/<br>tree | Trunk Bottom<br>Dia (M) D2 |
|---------------------|-------------------------|---------------------|------------------------|----------------------------|
| 14 +                | 11.5                    | 4.5-5               | 80                     | 0.9                        |
| 12                  | 10                      | 3.5-4               | 70                     | 0.8                        |
| 10                  | 8.5                     | 3-3.5               | 60                     | 0.7                        |
| 8                   | 6.5                     | 2.75-3              | 50                     | 0.6                        |
| 5                   | 3.5                     | 2.25-2.5            | 40                     | 0.4                        |
| 3.5                 | 2.25                    | 2-2.5               | 35                     | 0.3                        |