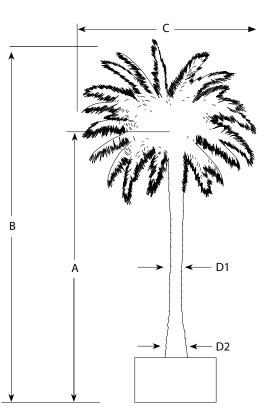

#### **BASE FIXING**

- Trees are supplied with full base plates and complete fixing details.
- Can be fixed to most of the architectural substrates or in a dedicated planter.

| Typical Dimensions  |                         |                     |                        |                            |
|---------------------|-------------------------|---------------------|------------------------|----------------------------|
| Overall Ht<br>(M) B | Clear trunk Ht<br>(M) A | Canopy Dia<br>(M) C | No. of fronds/<br>tree | Trunk Bottom<br>Dia (M) D2 |
| 14 +                | 11.5                    | 4.5-5               | 80                     | 0.9                        |
| 12                  | 10                      | 3.5-4               | 70                     | 0.8                        |
| 10                  | 8.5                     | 3-3.5               | 60                     | 0.7                        |
| 8                   | 6.5                     | 2.75-3              | 50                     | 0.6                        |
| 5                   | 3.5                     | 2.25-2.5            | 40                     | 0.4                        |
| 3.5                 | 2.25                    | 2-2.5               | 35                     | 0.3                        |
|                     |                         |                     |                        |                            |

#### **BASE FIXING**

- Trees are supplied with full base plates and complete fixing details.
- · Can be fixed to most of the architectural substrates or to a dedicated plant pot

| Overall Ht<br>(M) B | Clear trunk Ht<br>(M) A | Canopy Dia<br>(M) C | No. of fronds/<br>tree | Trunk Bottom<br>Dia (M) D2 |
|---------------------|-------------------------|---------------------|------------------------|----------------------------|
| 14 +                | 12.25                   | 3.5-4               | 38                     | 0.9                        |
| 12                  | 10.25                   | 3.5-4               | 32                     | 0.8                        |
| 10                  | 8.5                     | 2.5-3               | 28                     | 0.7                        |
| 8                   | 6.75                    | 2.5                 | 24                     | 0.6                        |
| 5                   | 4                       | 2                   | 22                     | 0.4                        |
| 3.5                 | 2.75                    | 1.5                 | 20                     | 0.3                        |

### **Typical Dimensions**

| Overall Ht<br>(M) B | Clear trunk Ht<br>(M) A | Canopy Dia<br>(M) C | No. of fronds/<br>tree | Trunk Bottom<br>Dia (M) D2 |
|---------------------|-------------------------|---------------------|------------------------|----------------------------|
| 14 +                | 11.5                    | 4.5-5               | 80                     | 0.9                        |
| 12                  | 10                      | 3.5-4               | 70                     | 0.8                        |
| 10                  | 8.5                     | 3-3.5               | 60                     | 0.7                        |
| 8                   | 6.5                     | 2.75-3              | 50                     | 0.6                        |
| 5                   | 3.5                     | 2.25-2.5            | 40                     | 0.4                        |
| 3.5                 | 2.25                    | 2-2.5               | 35                     | 0.3                        |