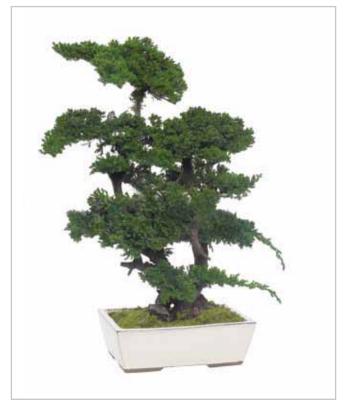

## **Preserved Bonsai & Conifers**

Juniper Bonsai

Conifer columnaris

Juniper Bonsai 'Jumbo'

Conifer stardust