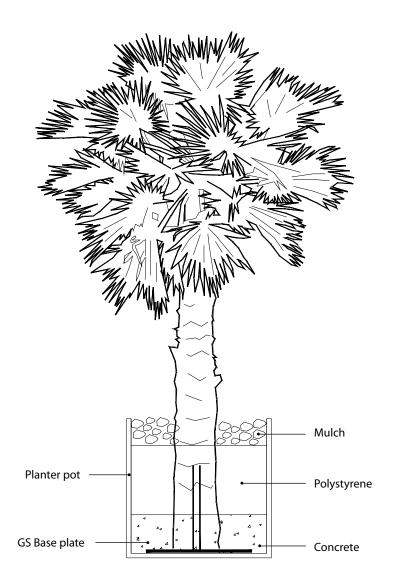

## **Fixing Details**

Base Plate - plan
Dims. 60cm x 60cm

Galvanized steel tube
Ht. 60cm

Base plate elevation
Thickness 4mm

## Base-plate - elevation

#### Base-plate - elevation