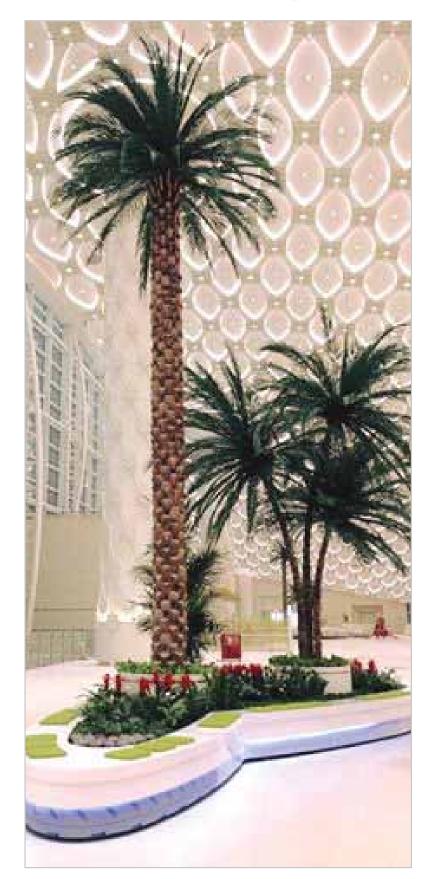

## **Preserved Date Palm**

Preserved P.cannarensis frond

Preserved Washingtonia Trunk

Our Preserved Date palms are real trees, preserved by special technique with the help of latest methods of bio technology. Each palm tree is custom made as per client requirement.

Trees are supplied in components for easy transport. The live materials are procured directly from the farms and great care has taken to provide best possible botanical authenticity.