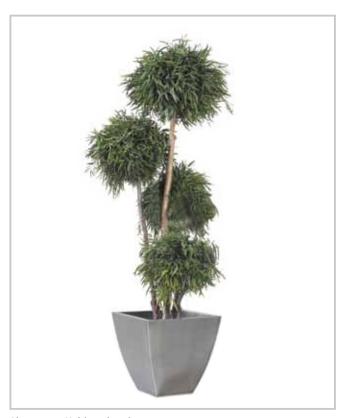

# **Preserved Topiary**

**Pittosporum Ball Topiary** 

Pittosporum Square Topiary

Pittosporum Double Ball Topiary

Pittosporum Multi trunk topiary