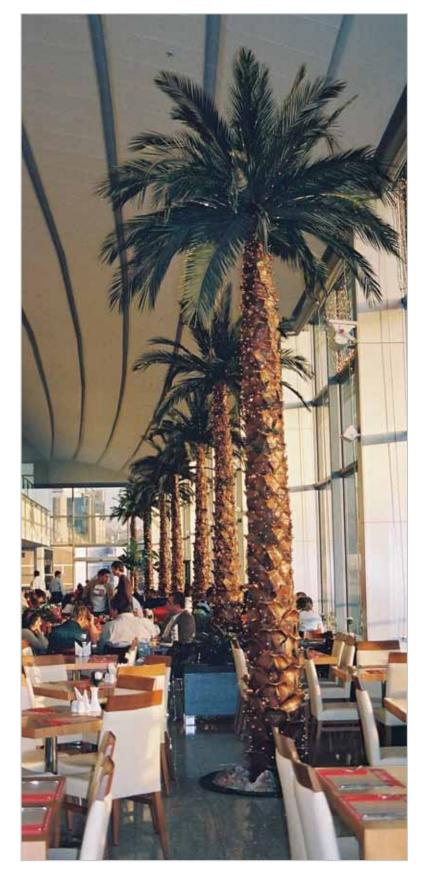

## **Preserved Date Palm**

Preserved P.cannarensis frond

Preserved Washingtonia Trunk

Our Preserved Date palms are real trees, preserved by special technique with the help of latest methods of bio technology. Each palm tree is custom made as per client requirement.

Trees are supplied in components for easy transport. The live materials are procured directly from the farms and great care has taken to provide best possible botanical authenticity.