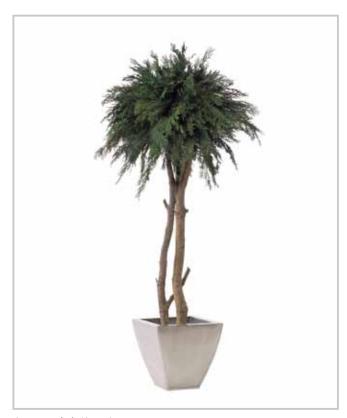

# **Preserved Bonsai & Conifers**

Juniper Bonsai 'Jumbo'

Conifer stardust

Juniper Bonsai

Conifer columnaris