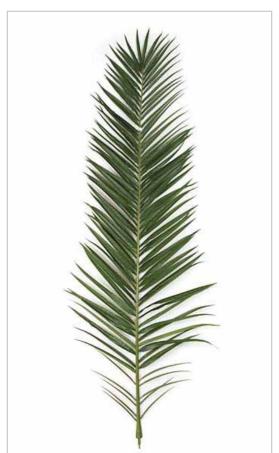

## **Preserved Date Palm**

Preserved P.cannarensis frond

Preserved Washingtonia Trunk

Our Preserved Date palms are real trees, preserved by special technique with the help of latest methods of bio technology. Each palm tree is custom made as per client requirement.

#### **FRONDS**

- Phoenix cannarensis fronds preserved by natural absorption technique.
- Frond length upto 2.75 meters & canopy dia upto 5.5 meters
- Self supporting or mechanical (wire) support
- Suitable for normal indoor conditions.