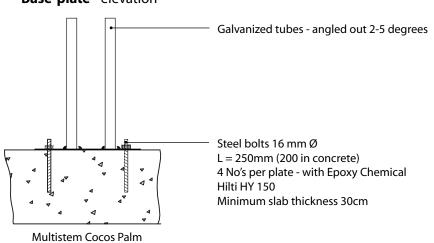

| 6.25                    | 3-3.5               | 50                     | 0.15                      |
| 6                   | 4.5                     | 2.5-3               | 40                     | 0.15                      |
| 5                   | 3.5                     | 3                   | 35                     | 0.12                      |
| 4                   | 2.75                    | 2.5                 | 30                     | 0.12                      |
| 3                   | 2                       | 1.5-2               | 25                     | 0.12                      |



## **Fixing Details**



Base Plate - plan
Dims. 60cm x 60cm

Galvanized steel tube
Ht. 60cm

Base plate elevation
Thickness 4mm

## Base-plate - elevation







#### Base-plate - elevation



# **Preserved Baby Palms**



Phoenix Palm Bush



Phoenix with agave trunk



Phoenix with yuruguana trunk



Cycas Palm with phoenix fronds

# **Preserved Topiary**



**Pittosporum Ball Topiary** 



Pittosporum Square Topiary



Pittosporum Double Ball Topiary



Pittosporum Multi trunk topiary



# **Preserved Bonsai & Conifers**



Juniper Bonsai 'Jumbo'



Conifer stardust



Juniper Bonsai



Conifer columnaris

## **Preserved Feature Plants**



Eucalyptus populus 'Crown'



Pittosporum 'Crown'



Eucalyptus nicoly 'Crown'



Cupressus thuja 'Crown'



# **Preserved Grass & Moss**



**Gynerium Grass** 



Flat Moss



Green Walls



**Ball Moss** 

# **Preserved Arrangements**



**Papyrus Fusion** 



Rose Orange



Flower Mix



Rose White