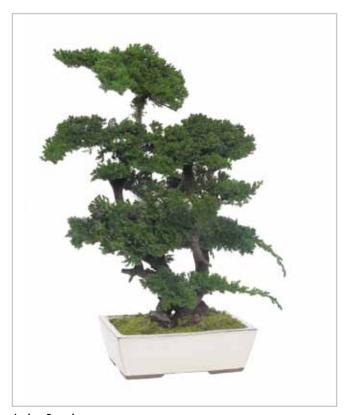

# **Preserved Bonsai & Conifers**

Juniper Bonsai 'Jumbo'

Conifer stardust

Juniper Bonsai

Conifer columnaris