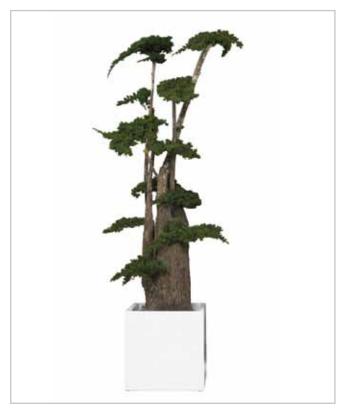

# **Preserved Bonsai & Conifers**

Juniper Bonsai 'Jumbo'

Conifer stardust

Juniper Bonsai

Conifer columnaris