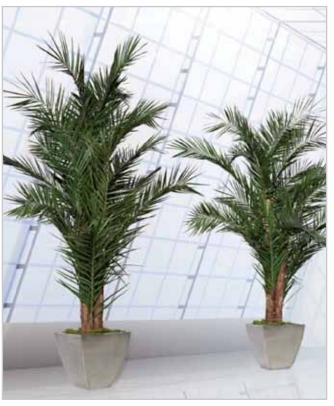

## **Preserved Date Palm**

Preserved P.cannarensis frond

Preserved Washingtonia Trunk

Our Preserved Date palms are real trees, preserved by special technique with the help of latest methods of bio technology. Each palm tree is custom made as per client requirement.

Trees are supplied in components for easy transport. The live materials are procured directly from the farms and great care has taken to provide best possible botanical authenticity.