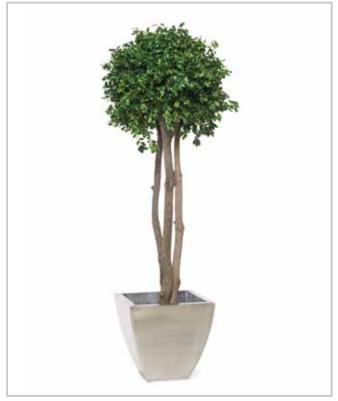

## **Preserved Feature Plants**

Eucalyptus populus 'Crown'

Pittosporum 'Crown'

Eucalyptus nicoly 'Crown'

Cupressus thuja 'Crown'