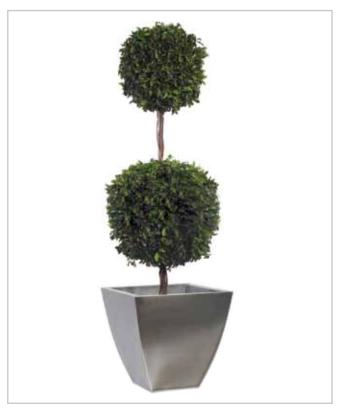

# **Preserved Topiary**

**Pittosporum Ball Topiary** 

Pittosporum Square Topiary

Pittosporum Double Ball Topiary

Pittosporum Multi trunk topiary