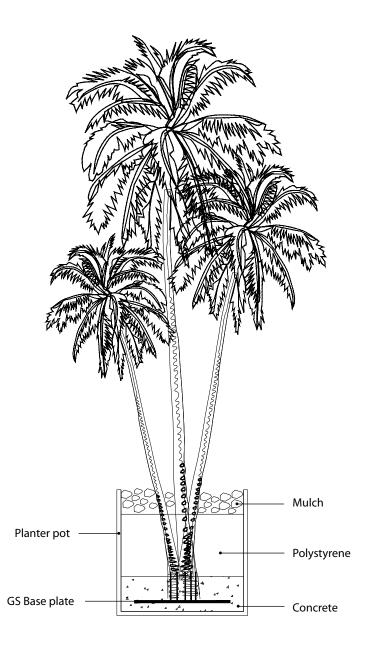

# **Preserved Cocos Palm**

Preserved Cocos Palm

Single Trunk

Preserved Aloe trunk

Our Preserved Cocos palms are real trees, preserved by special technique with the help of latest methods of bio technology. These Palm trees are custom made as per client requirement and available as solitaires or as multi stems. Trees are supplied in components for easy transport. The live materials are procured directly from the farms and great care has been taken to provide best possible botanical authenticity