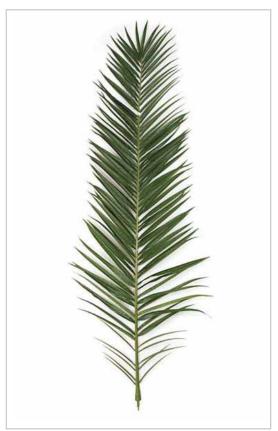

#### **FRONDS**

- Phoenix cannarensis fronds preserved by natural absorption technique.
- Frond length upto 2.75 meters & canopy dia upto 5.5 meters
- Self supporting or mechanical (wire) support
- Suitable for normal indoor conditions.

#### **FRONDS**

- Phoenix cannarensis fronds preserved by natural absorption technique.
- Frond length upto 2.75 meters & canopy dia upto 5.5 meters
- Self supporting or mechanical (wire) support
- · Suitable for normal indoor conditions