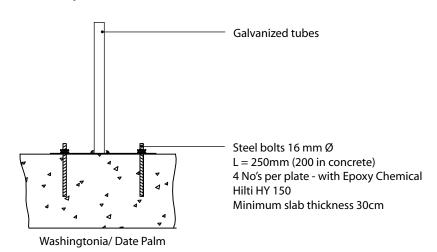

## **Fixing Details**

Base Plate - plan
Dims. 60cm x 60cm

Galvanized steel tube
Ht. 60cm

Base plate elevation
Thickness 4mm

## Base-plate - elevation

#### Base-plate - elevation