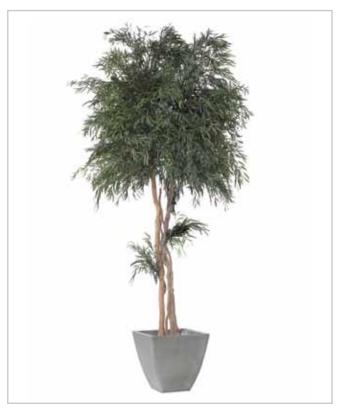

## **Preserved Feature Plants**

Eucalyptus populus 'Crown'

Pittosporum 'Crown'

Eucalyptus nicoly 'Crown'

Cupressus thuja 'Crown'