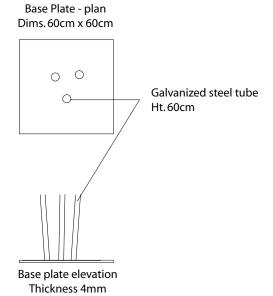

## **Fixing Details**

Base Plate - plan
Dims. 60cm x 60cm

Galvanized steel tube
Ht. 60cm

Base plate elevation
Thickness 4mm