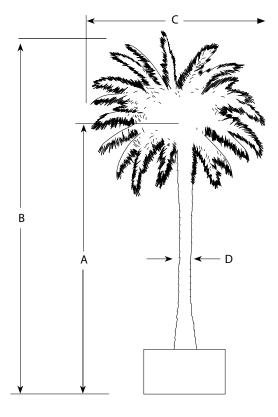

| Typical Dimensions  |                         |                     |                        |                            |
|---------------------|-------------------------|---------------------|------------------------|----------------------------|
| Overall Ht<br>(M) B | Clear trunk Ht<br>(M) A | Canopy Dia<br>(M) C | No. of fronds/<br>tree | Trunk Bottom<br>Dia (M) D2 |
| 14 +                | 11.5                    | 4.5-5               | 80                     | 0.9                        |
| 12                  | 10                      | 3.5-4               | 70                     | 0.8                        |
| 10                  | 8.5                     | 3-3.5               | 60                     | 0.7                        |
| 8                   | 6.5                     | 2.75-3              | 50                     | 0.6                        |
| 5                   | 3.5                     | 2.25-2.5            | 40                     | 0.4                        |
| 3.5                 | 2.25                    | 2-2.5               | 35                     | 0.3                        |