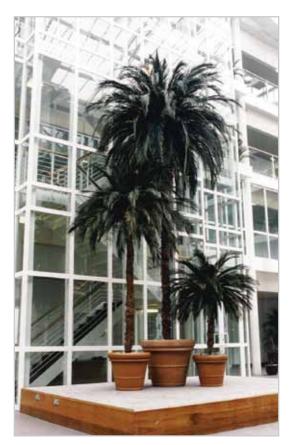

# **Preserved Washingtonia Palm**

**Preserved Washingtonia frond** 

Preserved Washingtonia trunk

Our Preserved Washingtonia palms are real trees, preserved by special technique with the help of latest methods of bio technology. Each palm tree is custom made as per client requirement. Trees are supplied in components for easy transport. The live materials are procured directly from the farms and great care is taken to provide best possible botanical authenticity.