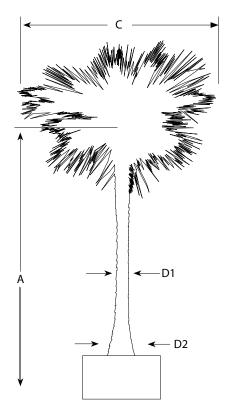

## **Technical Specification**

#### **TRUNK**

- Preserved Washingtonia trunk. Height varies from 2 meter to 14 meter
- · Composite inner section with steel core
- · Can be straight, naturally curved and tapered
- Bottom diameter 30-100 cm & top diameter 30-50 cm

#### **FRONDS**

- Phoenix cannarensis fronds preserved by natural absorption technique.
- Frond length upto 2.75 meters & canopy dia upto 5.5 meters
- Self supporting or mechanical (wire) support
- Suitable for normal indoor conditions.

#### **RECEIVER HEAD**

- · Constructed with steel/ wooded tube.
- · Easy to assemble.
- · Detachable to facilitate change of leaves

- Trees are supplied with full base plates and complete fixing details.
- · Can be fixed to most of the architectural substrates or in a dedicated planter.

| Typical Dimensions  |                         |                     |                        |                            |
|---------------------|-------------------------|---------------------|------------------------|----------------------------|
| Overall Ht<br>(M) B | Clear trunk Ht<br>(M) A | Canopy Dia<br>(M) C | No. of fronds/<br>tree | Trunk Bottom<br>Dia (M) D2 |
| 14 +                | 11.5                    | 4.5-5               | 80                     | 0.9                        |
| 12                  | 10                      | 3.5-4               | 70                     | 0.8                        |
| 10                  | 8.5                     | 3-3.5               | 60                     | 0.7                        |
| 8                   | 6.5                     | 2.75-3              | 50                     | 0.6                        |
| 5                   | 3.5                     | 2.25-2.5            | 40                     | 0.4                        |
| 3.5                 | 2.25                    | 2-2.5               | 35                     | 0.3                        |