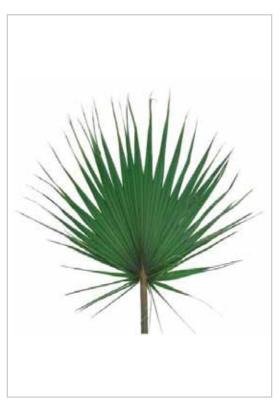

#### **FRONDS**

- Phoenix cannarensis fronds preserved by natural absorption technique.
- Frond length upto 2.75 meters & canopy dia upto 5.5 meters
- Self supporting or mechanical (wire) support
- Suitable for normal indoor conditions.

#### **FRONDS**

- Phoenix cannarensis fronds preserved by natural absorption technique.
- Frond length upto 2.75 meters & canopy dia upto 5.5 meters
- Self supporting or mechanical (wire) support
- · Suitable for normal indoor conditions