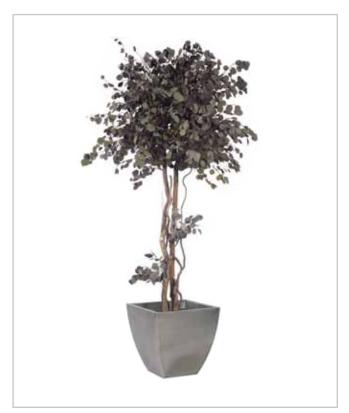

## **Preserved Feature Plants**

Eucalyptus populus 'Crown'

Pittosporum 'Crown'

Eucalyptus nicoly 'Crown'

Cupressus thuja 'Crown'