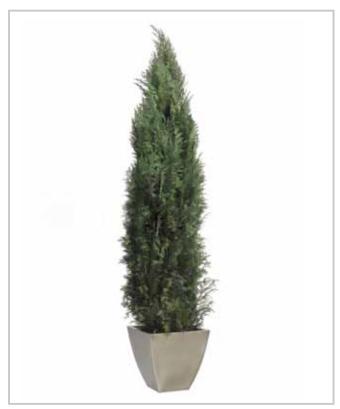

# **Preserved Bonsai & Conifers**

Juniper Bonsai 'Jumbo'

Conifer stardust

Juniper Bonsai

Conifer columnaris