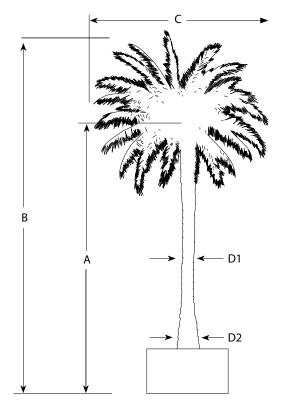

## **Technical Specification**

#### **TRUNK**

- Preserved Washingtonia trunk. Height varies from 2 meter to 14 meter
- · Composite inner section with steel core
- · Can be straight, naturally curved and tapered
- Bottom diameter 30-100 cm & top diameter 30-50 cm

#### **FRONDS**

- Phoenix cannarensis fronds preserved by natural absorption technique.
- Frond length upto 2.75 meters & canopy dia upto 5.5 meters
- Self supporting or mechanical (wire) support
- Suitable for normal indoor conditions.

#### **RECEIVER HEAD**

- · Constructed with steel/ wooded tube.
- · Easy to assemble.
- · Detachable to facilitate change of leaves

- Trees are supplied with full base plates and complete fixing details.
- · Can be fixed to most of the architectural substrates or in a dedicated planter.

| Typical Dimensions  |                         |                     |                        |                            |
|---------------------|-------------------------|---------------------|------------------------|----------------------------|
| Overall Ht<br>(M) B | Clear trunk Ht<br>(M) A | Canopy Dia<br>(M) C | No. of fronds/<br>tree | Trunk Bottom<br>Dia (M) D2 |
| 14 +                | 11.5                    | 4.5-5               | 80                     | 0.9                        |
| 12                  | 10                      | 3.5-4               | 70                     | 0.8                        |
| 10                  | 8.5                     | 3-3.5               | 60                     | 0.7                        |
| 8                   | 6.5                     | 2.75-3              | 50                     | 0.6                        |
| 5                   | 3.5                     | 2.25-2.5            | 40                     | 0.4                        |
| 3.5                 | 2.25                    | 2-2.5               | 35                     | 0.3                        |