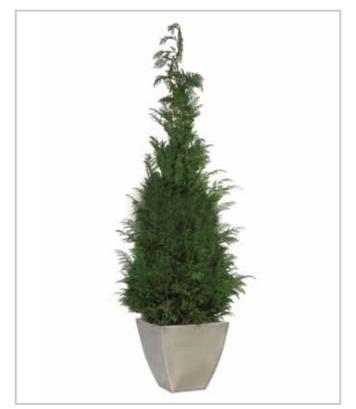

# **Preserved Bonsai & Conifers**

Juniper Bonsai 'Jumbo'

Conifer stardust

Juniper Bonsai

Conifer columnaris