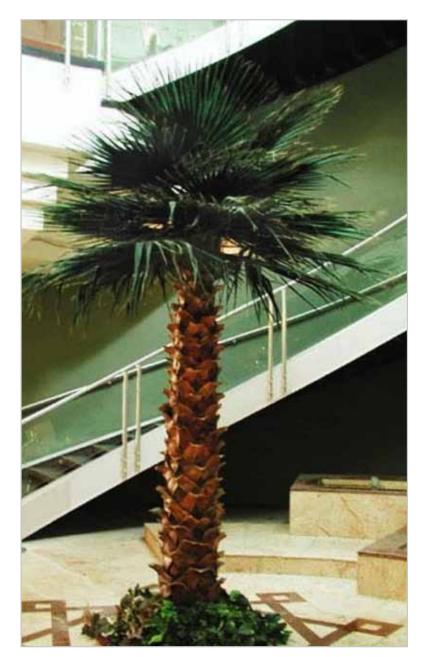

## **Preserved Date Palm**

Preserved P.cannarensis frond

Preserved Washingtonia Trunk

Our Preserved Date palms are real trees, preserved by special technique with the help of latest methods of bio technology. Each palm tree is custom made as per client requirement.

Trees are supplied in components for easy transport. The live materials are procured directly from the farms and great care has taken to provide best possible botanical authenticity.