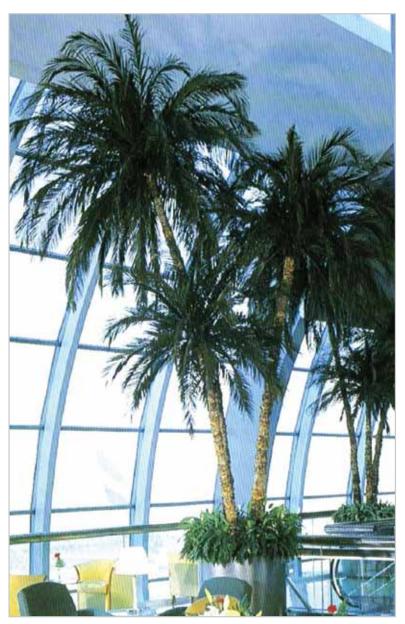

## **Preserved Date Palm**

Preserved P.cannarensis frond

Preserved Washingtonia Trunk

Our Preserved Date palms are real trees, preserved by special technique with the help of latest methods of bio technology. Each palm tree is custom made as per client requirement.

Trees are supplied in components for easy transport. The live materials are procured directly from the farms and great care has taken to provide best possible botanical authenticity.