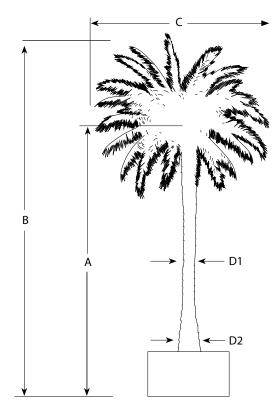

## **Technical Specification**

#### **TRUNK**

- Preserved Washingtonia trunk. Height varies from 2 meter to 14 meter
- · Composite inner section with steel core
- · Can be straight, naturally curved and tapered
- Bottom diameter 30-100 cm & top diameter 30-50 cm

#### **FRONDS**

- Phoenix cannarensis fronds preserved by natural absorption technique.
- Frond length upto 2.75 meters & canopy dia upto 5.5 meters
- Self supporting or mechanical (wire) support
- Suitable for normal indoor conditions.

#### **RECEIVER HEAD**

- · Constructed with steel/ wooded tube.
- · Easy to assemble.
- · Detachable to facilitate change of leaves

- Trees are supplied with full base plates and complete fixing details.
- · Can be fixed to most of the architectural substrates or in a dedicated planter.

| Typical Dimensions  |                         |                     |                        |                            |
|---------------------|-------------------------|---------------------|------------------------|----------------------------|
| Overall Ht<br>(M) B | Clear trunk Ht<br>(M) A | Canopy Dia<br>(M) C | No. of fronds/<br>tree | Trunk Bottom<br>Dia (M) D2 |
| 14 +                | 11.5                    | 4.5-5               | 80                     | 0.9                        |
| 12                  | 10                      | 3.5-4               | 70                     | 0.8                        |
| 10                  | 8.5                     | 3-3.5               | 60                     | 0.7                        |
| 8                   | 6.5                     | 2.75-3              | 50                     | 0.6                        |
| 5                   | 3.5                     | 2.25-2.5            | 40                     | 0.4                        |
| 3.5                 | 2.25                    | 2-2.5               | 35                     | 0.3                        |